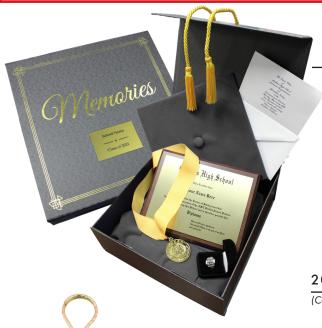

### KEEPSAKE BOX

(Box only. Contents shown not included.)

DIPLOMA PLAQUE

### KEEPSAKE BOX

Keep all your prized possessions in one place. Black pattern finish with gold foil and gold name plate featuring your school and graduation year. Keepsake Boxes will be delivered with your Cap, Gown, and Tassel approximately one week before graduation.

(Box only. Contents shown not included)