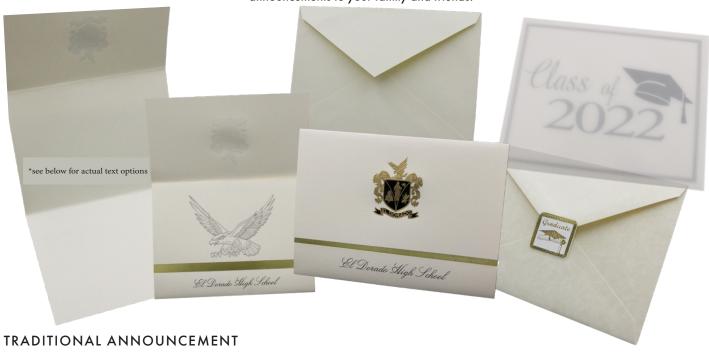

# GRADUATION STATIONERY

High School Graduation represents a "rite of passage" celebrating the past 4 years growing together with friends and the beginning of a lifetime of new experiences. Honor this moment in your life with the time-honored tradition of sending El Dorado graduation announcements to your family and friends.

A 3- fold design on ivory paper with your El Dorado foil crest on the front short fold, visible from the front on page 5 is an accent gold foil stripe and El Dorado High School. The inside has an etching of your Hawk mascot and the graduation information and the graduate's name.

**Inside envelope** - Smaller envelope with no glue. Announcement placed inside. Write the recipient's Name only. Envelope Seal. **Outside envelope** - Larger envelope with glue. Write the recipient's Name and Address. Return Address Label.