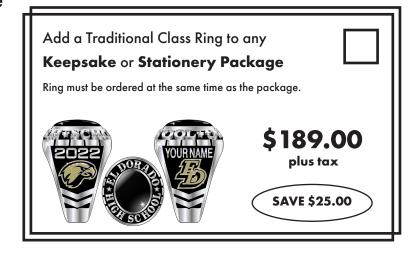

# **BLING TASSEL**

Rhinestones embedded in a silver "22" charm

Silver "2022" vertical-drop year charm

**Keepsake Package Contents** 

Order any Keepsake or Stationery Package and get a **FREE** "Class of 2022" Power Bank and **SAVE** 

**\$25.00** on the purchase of any Class Ring.

# The El Dorado High School 2022 Class Ring

SAVE \$25 if ordered with any Keepsake or Stationery Package.

The Traditional Ring (above) includes your mascot, crest, 2022 grad year and your name on the sides, and the El Dorado Onyx stone. You may personalize your ring by choosing a Select-A-Side, a different stone color, or a different metal. See "Class Ring Available Options" Page.

# **CLASS RING**

The Traditional Ring includes your mascot, crest, 2022 grad year and your name on the sides with your school stone. You may personalize your ring by choosing a Select-A-Side, a different stone color, or a different metal.