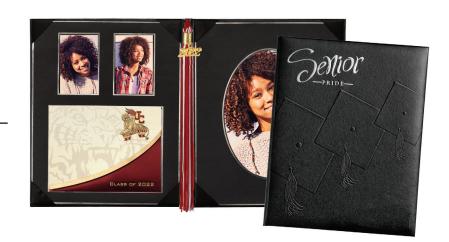

# SENIOR PRIDE PORTFOLIO

A great gift for grandparents. Black leatherette cover with silver embossed "Senior Pride" script and blind embossed graduation caps. Matting inserts allow you to display your announcement, wallet photos, and a

 $5 \times 7''$  photo. Announcement and Tassel sold separately. If purchased at school, you will receive it at that time. Online orders ship to home in approximately 3 weeks.

Photos not included.