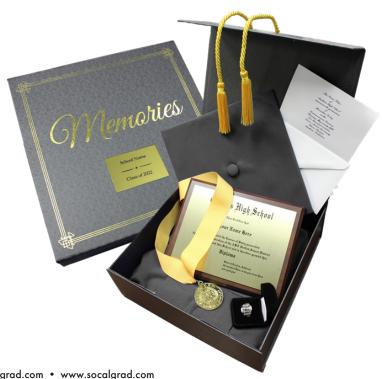

### KEEPSAKE BOX

(Box only. Contents shown not included.)

DIPLOMA PLAQUE

### KEEPSAKE BOX

Keep all your prized possessions in one place. Black pattern finish with gold foil and gold name plate featuring your school and graduation year. Keepsake Boxes will be delivered with your Cap, Gown, and Tassel approximately one week before graduation.

(Box only. Contents shown not included)