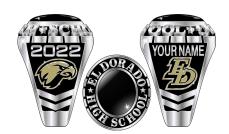

# The El Dorado High School 2022 Class Ring

SAVE \$25 if ordered with any Keepsake or Stationery Package.

The Traditional Ring (above) includes your mascot, crest, 2022 grad year and your name on the sides, and the El Dorado Onyx stone. You may personalize your ring by choosing a Select-A-Side, a different stone color, or a different metal. See "Class Ring Available Options" Page.

# Available in 4 sizes

Men's Medium TR12-M

Ladies Small TR13-S

Ladies Petite TR 14-P

(Pictures above are approximate sizes)

# **CLASS RING**

The Traditional Ring includes your mascot, crest, 2022 grad year and your name on the sides with your school stone. You may personalize your ring by choosing a Select-A-Side, a different stone color, or a different metal.