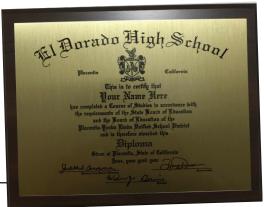

# DIPLOMA PLAQUE

Your diploma duplicated on a metal plate attached to a 7 x 9" walnut finished wood plaque. A beautiful keepsake to display for many years. Diploma plaques will be delivered with caps, gowns, and tassel approximately one week before graduation.