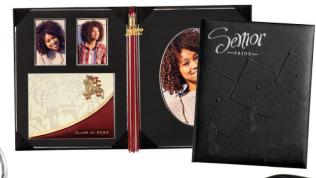

# SENIOR PRIDE PORTFOLIO

(Portfolio only. Contents shown not included.)

**KEY RINGS** 

MINI-TASSEL KEY RING (LEFT)

22 KEY RING (RIGHT)

CLASS OF 2022 LANYARD

- Hoodie
- Choice of Tassel (Bling OR Stacked)
- Sling Bag
- Choice of Keyring (Silver Year OR Mini Tassel)
- Socks

# SENIOR PRIDE PORTFOLIO

A great gift for grandparents. Black leatherette cover with silver embossed "Senior Pride" script and blind embossed graduation caps. Matting inserts allow you to display your announcement, wallet photos, and a

 $5 \times 7''$  photo. Announcement and Tassel sold separately. If purchased at school, you will receive it at that time. Online orders ship to home in approximately 3 weeks.

Photos not included.