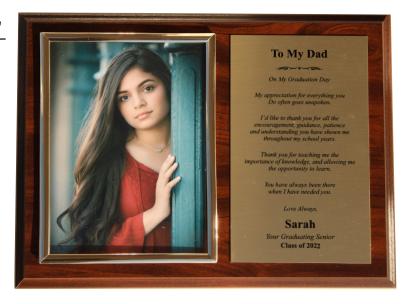

# THANK YOU PLAQUE

### **Only Available Online**

A personalized message on a walnut finished plaque with a frame to hold a 4" X 6" photo. Personalize with who you are giving this special gift to, as well as your name and Class of 2022. Thank You Plaque will be delivered with your Cap, Gown, and Tassel approximately one week before graduation.

Photo not included.

Overall size 7" X 9".