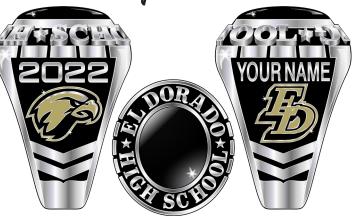

# The El Dorado High School 2022 Class Ring

SAVE \$25 if ordered with any Keepsake or Stationery Package.

The Traditional Ring (above) includes your mascot, crest, 2022 grad year and your name on the sides, and the El Dorado Onyx stone. You may personalize your ring by choosing a Select-A-Side, a different stone color, or a different metal. See "Class Ring Available Options" Page.

# **CLASS RING**

The Traditional Ring includes your mascot, crest, 2022 grad year and your name on the sides with your school stone. You may personalize your ring by choosing a Select-A-Side, a different stone color, or a different metal.