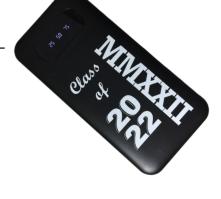

$25.00** on the purchase of any Class Ring.

# **Basic Keepsake Package**

- Hoodie
- Choice of Tassel (Bling OR Stacked)
- Choice of Keyring (Silver Year OR Mini Tassel)
- Lanyard

# 2022 Pride Keepsake Package

- Hoodie
- Choice of Tassel (Bling OR Stacked)
- Sling Bag
- Choice of Keyring
- Socks
- Diploma Plaque Lanyard

### **DELIVERY INFORMATION:** If purchased at school, you will receive immediately.

Online orders will ship to home in approximately 3 weeks. All Diploma Plaques, Thank You Plaques, and Keepsake Boxes will be delivered with your Cap, Gown, and Tassel approximately 1 week before graduation.

### SEE ORDER FORM FOR PACKAGE AND INDIVIDUAL PRICING.



### KEEPSAKE BOX

(Box only. Contents shown not included.)

DIPLOMA PLAQUE



# 2022 POWER BANK

(Capacity: 10,000 mAh)





# SENIOR PRIDE PORTFOLIO

(Portfolio only. Contents shown not included.)



**KEY RINGS** 

MINI-TASSEL KEY RING (LEFT)

22 KEY RING (RIGHT)



CLASS OF 2022 LANYARD



- Hoodie
- Choice of Tassel (Bling OR Stacked)
- Sling Bag
- Choice of Keyring (Silver Year OR Mini Tassel)
- Socks

- Lanyard
- Diploma Plaque
- Senior Pride Portfolio
- Keepsake Box

Order any Keepsake or Stationery Package and get a FREE "Class of 2022" Power Bank and SAVE \$25.00 on the purchase of any Class Ring.



# The El Dorado High School 2022 Class Ring

SAVE \$25 if ordered with any Keepsake or Stationery Package.



The Traditional Ring (above) includes your mascot, crest, 2022 grad year and your name on the sides, and the El Dorado Onyx stone. You may personalize your ring by choosing a Select-A-Side, a diff