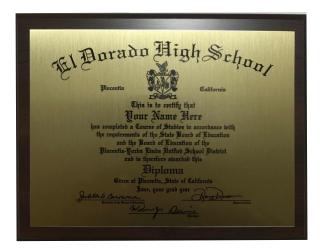

# DIPLOMA PLAQUE

Your diploma duplicated on a metal plate attached to a 7 x 9" walnut finished wood plaque. A beautiful keepsake to display for many years. Diploma plaques will be delivered with caps, gowns, and tassel approximately one week before graduation.