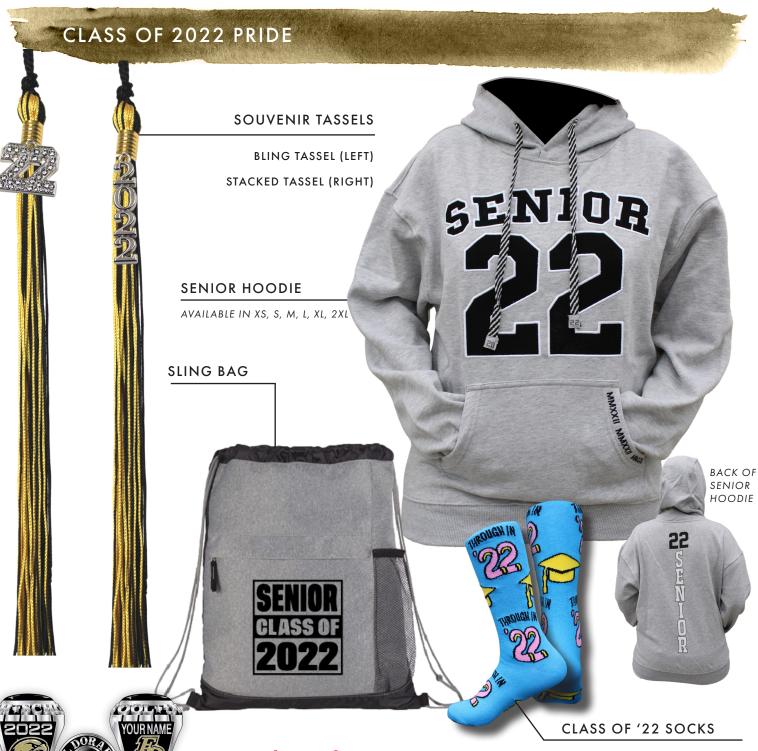

# **SOUVENIR TASSELS**

Gives you the opportunity to show Senior Status.

Choose from the Bling & Stacked Charm.

If purchased at school, you will receive it at that time. Online orders ship to home in approximately 3 weeks.

# **BLING TASSEL**

Rhinestones embedded in a silver "22" charm

Silver "2022" vertical-drop year charm

**Keepsake Package Contents** 

Order any Keepsake or Stationery Package and get a **FREE** "Class of 2022" Power Bank and **SAVE** 

# **Basic Keepsake Package**

- Hoodie
- Choice of Tassel (Bling OR Stacked)
- Choice of Keyring (Silver Year OR Mini Tassel)
- Lanyard

# 2022 Pride Keepsake Package

- Hoodie
- Choice of Tassel (Bling OR Stacked)
- Sling Bag
- Choice of Keyring
- Socks
- Diploma Plaque Lanyard

# SENIOR PRIDE PORTFOLIO

(Portfolio only. Contents shown not included.)

**KEY RINGS** 

MINI-TASSEL KEY RING (LEFT)

22 KEY RING (RIGHT)

CLASS OF 2022 LANYARD

- Hoodie
- Choice of Tassel (Bling OR Stacked)
- Sling Bag
- Choice of Keyring (Silver Year OR Mini Tassel)
- Socks