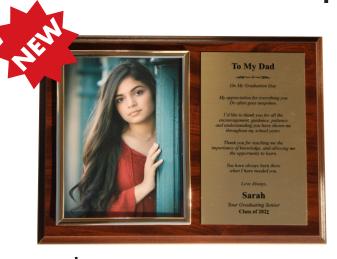

# THANK YOU PLAQUE

### **Only Available Online**

A personalized message on a walnut finished plaque with a frame to hold a 4" X 6" photo. Personalize with who you are giving this special gift to, as well as your name and Class of 2022. Thank You Plaque will be delivered with your Cap, Gown, and Tassel approximately one week before graduation.

Photo not included.

Overall size 7" X 9".