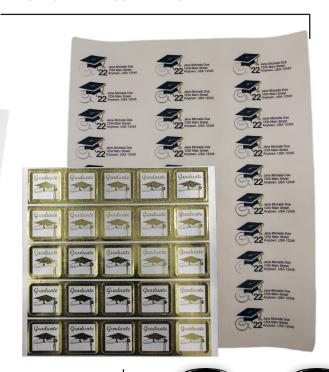

# GRADUATION STATIONERY

High School Graduation represents a "rite of passage" celebrating the past 4 years growing together with friends and the beginning of a lifetime of new experiences. Honor this moment in your life with the time-honored tradition of sending El Dorado graduation announcements to your family and friends.

A 3- fold design on ivory paper with your El Dorado foil crest on the front short fold, visible from the front on page 5 is an accent gold foil stripe and El Dorado High School. The inside has an etching of your Hawk mascot and the graduation information and the graduate's name.

**Inside envelope** - Smaller envelope with no glue. Announcement placed inside. Write the recipient's Name only. Envelope Seal. **Outside envelope** - Larger envelope with glue. Write the recipient's Name and Address. Return Address Label.

# Stationery Package - Large Family

- 25 Announcements w/ Matching Envelopes
- 1 Announcement Keepsake Cover
- 25 Thank You Notes
- 25 Announcement Tissues
- 50 Envelope Seals
- Choice of Tassel
- 60 Return Address Labels Lanyard

# **Stationery Package - Small Family**

- 10 Announcements w/ Matching Envelopes
- 1 Announcement Keepsake Cover
- 25 Thank You Notes
- 25 Announcement Tissues
- 25 Envelope Seals
- Choice of Tassel
- 30 Return Address Labels Lanyard